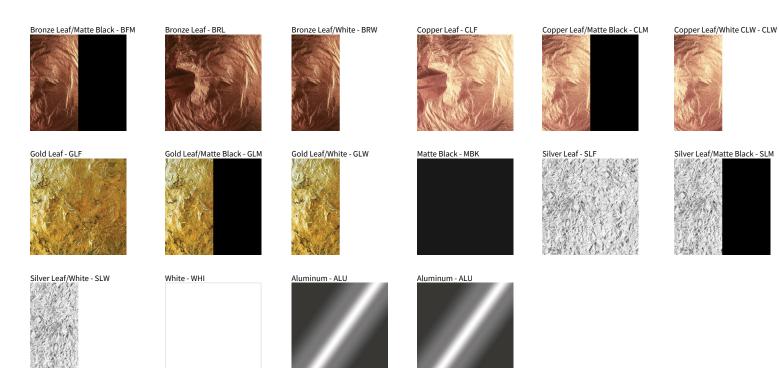

## **CRASH SURFACE**

PRO IECT

| ROJECT   |
|----------|
| ТҮРЕ     |
| NOTES    |
| QUANTITY |
| DATE     |
|          |

Digital: Not all screens are calibrated the same, and therefore, colors will appear differently between screens. Physical: When texture is involved, there will be variations in color, character and tone within a product series and between product families.